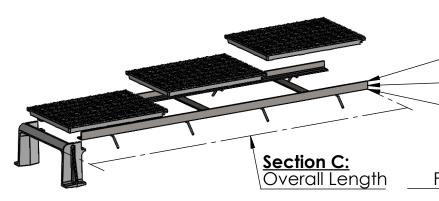

## **Curb Inlet System:**

## **Section B:** End Condition (Select One)

18" Curb Inlet System - Worksheet

Feet Inches

No End Condition This End (Standard)

Second Curb Inlet "Book End" (Optional)

Waste Basket (Optional)

## **NOTES:**

- 1. Select Grate Design from Section A.
- 2. Specify Desired End Condition from Section B.
- 3. Provide Overall Length in Section C.

Made in USA

©2019 Iron Age Designs

Pending

MS **Date:** 4-3-24