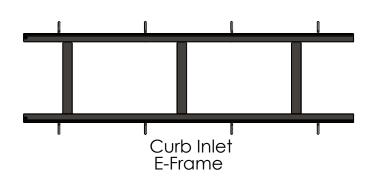

## **Section B:** End Condition (Select One)

18" Curb Inlet System - Worksheet

Feet Inches

No End Condition This End (Standard)

Second Curb Inlet "Book End" (Optional)

Waste Basket (Optional)

## **NOTES:**

- 1. Select Grate Design from Section A.
- 2. Specify Desired End Condition from Section B.
- 3. Provide Overall Length in Section C.

Made in USA

©2019 Iron Age Designs

Pending

MS **Date:** 4-3-24