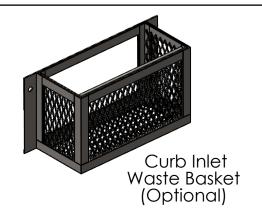

## **Section B:** End Condition (Select One)

18" Curb Inlet System - Worksheet

Feet Inches

No End Condition This End (Standard)

Second Curb Inlet "Book End" (Optional)

Waste Basket (Optional)