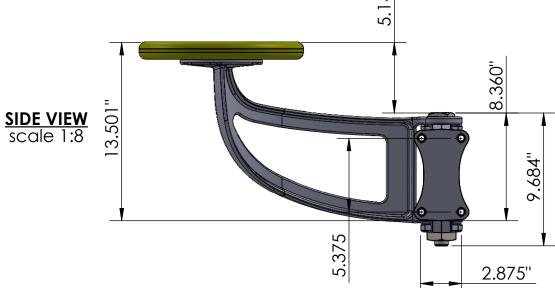

1. Pieces per Set: 4

2. Due to casting inconsistencies, all dimensions are nominal.

©2012 Iron Age Designs Made in USA

| S C C           | IRC   | N  | A | G    | E |
|-----------------|-------|----|---|------|---|
| $ \mathcal{Q} $ | DE    | SI | G | N    | S |
|                 | phone |    |   | 6.09 |   |