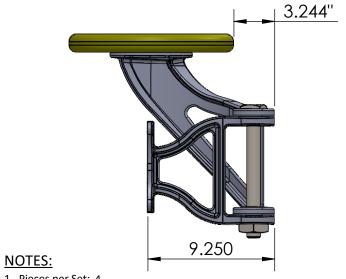

1. Pieces per Set: 4

2. Due to casting inconsistencies, all dimensions are nominal.

©2012 Iron Age Designs Made in USA

| S C C           | IRC   | N  | A | G    | E |
|-----------------|-------|----|---|------|---|
| $ \mathcal{Q} $ | DE    | SI | G | N    | S |
|                 | phone |    |   | 6.09 |   |