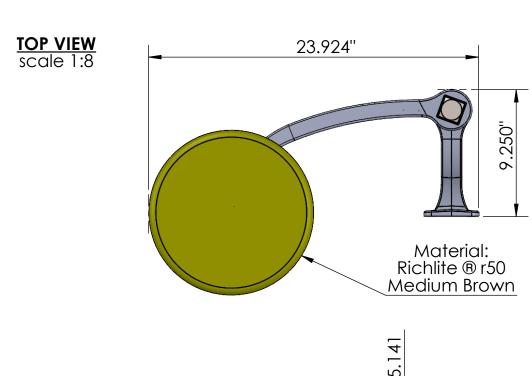

1. Pieces per Set: 4

2. Due to casting inconsistencies, all dimensions are nominal.

©2012 Iron Age Designs Made in USA

| S C C           | IRC   | N  | A | G    | E |
|-----------------|-------|----|---|------|---|
| $ \mathcal{Q} $ | DE    | SI | G | N    | S |
|                 | phone |    |   | 6.09 |   |