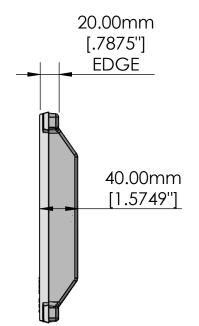

Thickness Edge: 20mm[.7874"]

Fits: MEADRAIN <sup>TM</sup>D400/E600 trench drains Product ID: RJM9-20