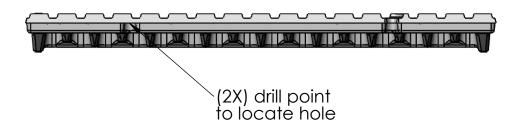

(2x) slot for M8 button head screw, locations correspond w/bolt-dn holes in MEADRAIN™ channel

Regular Joe 9" Trench Grate Heelproof