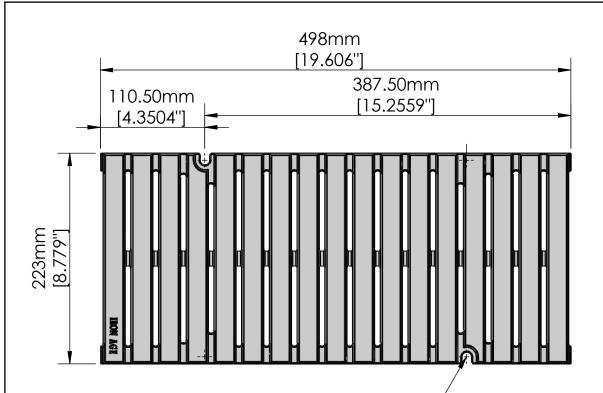

(2x) slot for M8 button head screw, locations correspond w/bolt-dn holes in MEADRAIN™ channel

Regular Joe 9" Trench Grate Heelproof

## NOTES:

(approx):

- 1. Heel Proof: No openings greater than 6mm.
- 2. Ships in 1 piece.
- Due to casting inconsistencies, all dimensions are nominal.
  Made in USA ©2018 Iron Age Designs

© Registration: XX-1-XXX-123