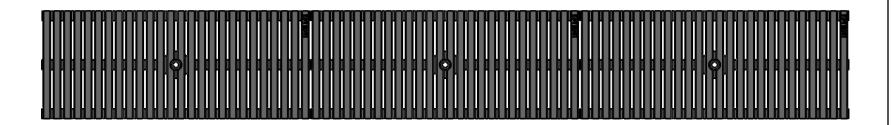

## TOP VIEW scale 1:4

Regular Joe 8" x 20" Trench Grate - Heel Proof - Heavy Duty

| Ľ | Material: | Ductile Iron 65-45-12 | Weight: | 22.00 lbs. | Free Drain Area: | 26.73 | in/sq., or | 17.30 | %          | Ву:  | MS        | Checked:       | MS  | Date:  | 5-20-24 |
|---|-----------|-----------------------|---------|------------|------------------|-------|------------|-------|------------|------|-----------|----------------|-----|--------|---------|
| L | Finish:   | Raw                   | Edge:   | .750"      | Flow Rate:       | 35.02 | GPM, or    | .078  | CuFt./sec. | © Re | gistratio | <b>n:</b> Pend | ing | Scale: | NTS     |
| S |           |                       | Proc    | duct ID:   |                  |       |            |       |            |      |           |                |     |        |         |