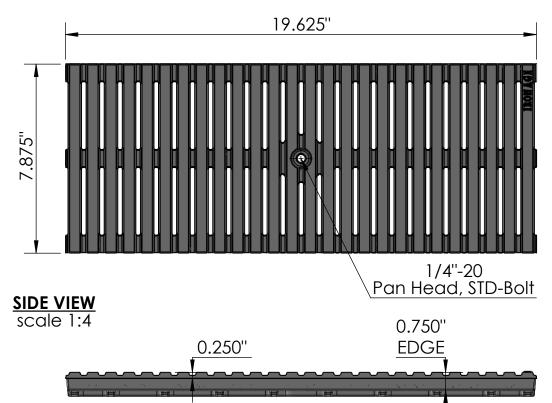

| Ľ | Material: | Ductile Iron 65-45-12 | Weight: | 22.00 lbs. | Free Drain Area: | 26.73 | in/sq., or | 17.30 | %          | Ву:  | MS        | Checked:       | MS  | Date:  | 5-20-24 |
|---|-----------|-----------------------|---------|------------|------------------|-------|------------|-------|------------|------|-----------|----------------|-----|--------|---------|
| L | Finish:   | Raw                   | Edge:   | .750"      | Flow Rate:       | 35.02 | GPM, or    | .078  | CuFt./sec. | © Re | gistratio | <b>n:</b> Pend | ing | Scale: | NTS     |
| S |           |                       | Proc    | duct ID:   |                  |       |            |       |            |      |           |                |     |        |         |

Fits: NDS® 8" Pro Series Drawing Name: 03\_RJoe\_I\_8x20HPHD\_TrenchGrate\_Iron RJN8-20I04HPHD www.ironagegrates.com