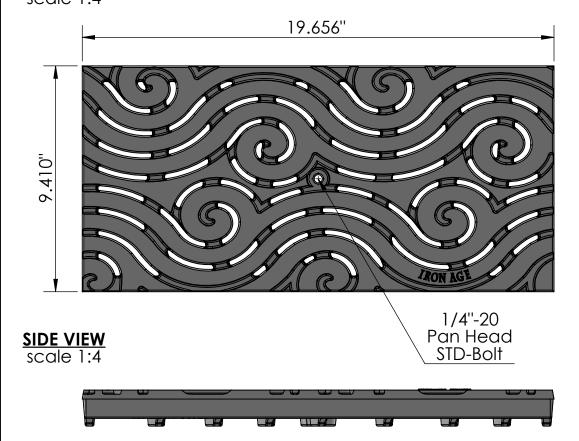

## END VIEW scale 1:4

## **NOTES:**

- 1. Heelproof: No thru openings greater than ¼".
- 2. Ships in pieces: 1
- 3. Due to casting inconsistencies, all dimensions are nominal.

Made in USA ©2016 Iron Age Designs

| L            | Material: | Ductile Iron 65-45-12 | Weight: | 31.00 lbs | Free Drain Area: | 22.54 | in/sq., or | 12.18 %      | á    | Ву:  | MS C        | hecked:   | MS    | Date:  | 7-30-24 |
|--------------|-----------|-----------------------|---------|-----------|------------------|-------|------------|--------------|------|------|-------------|-----------|-------|--------|---------|
| $\mathbf{L}$ | Finish:   | Raw                   | Edge:   | 1.180"    | Flow Rate:       | 29.53 | GPM, or    | .065 CuFt./s | sec. | © Re | egistration | : VA 2-24 | 6-539 | Scale: | NTS     |
| S            |           |                       | Dundu   | at ID.    |                  |       |            |              | •    |      |             |           | •     |        |         |