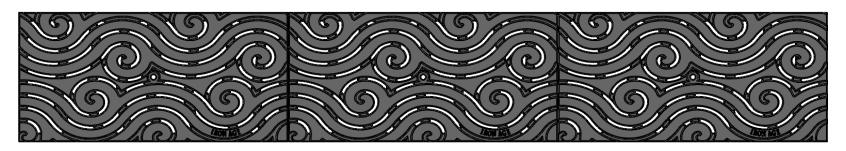

## TOP VIEW scale 1:4

Argo 10" x 20" Trench Grate - Heel Proof - Heavy Duty

## **NOTES:**

- 1. Heelproof: No thru openings greater than ¼".
- 2. Ships in pieces: 1
- 3. Due to casting inconsistencies, all dimensions are nominal.

Made in USA ©2016 Iron Age Designs

| L            | Material: | Ductile Iron 65-45-12 | Weight: | 31.00 lbs | Free Drain Area: | 22.54 | in/sq., or | 12.18 %      | á    | Ву:  | MS C        | hecked:   | MS    | Date:  | 7-30-24 |
|--------------|-----------|-----------------------|---------|-----------|------------------|-------|------------|--------------|------|------|-------------|-----------|-------|--------|---------|
| $\mathbf{L}$ | Finish:   | Raw                   | Edge:   | 1.180"    | Flow Rate:       | 29.53 | GPM, or    | .065 CuFt./s | sec. | © Re | egistration | : VA 2-24 | 6-539 | Scale: | NTS     |
| S            |           |                       | Dundu   | at ID.    |                  |       |            |              | •    |      |             |           | •     |        |         |