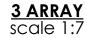

## TOP VIEW scale 1:4



Argo 10" x 20" Trench Grate - Heel Proof - Heavy Duty

## END VIEW scale 1:4



## **NOTES:**

- 1. Heelproof: No thru openings greater than ¼".
- 2. Ships in pieces: 1
- 3. Due to casting inconsistencies, all dimensions are nominal.

Made in USA ©2016 Iron Age Designs



| L            | Material: | Ductile Iron 65-45-12 | Weight: | 31.00 lbs | Free Drain Area: | 22.54 | in/sq., or | 12.18 %      | á    | Ву:  | MS C        | hecked:   | MS    | Date:  | 7-30-24 |
|--------------|-----------|-----------------------|---------|-----------|------------------|-------|------------|--------------|------|------|-------------|-----------|-------|--------|---------|
| $\mathbf{L}$ | Finish:   | Raw                   | Edge:   | 1.180"    | Flow Rate:       | 29.53 | GP