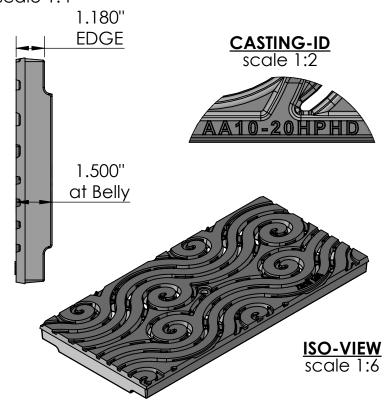

## **NOTES:**

- 1. Heelproof: No thru openings greater than ¼".
- 2. Ships in pieces: 1
- 3. Due to casting inconsistencies, all dimensions are nominal.

Made in USA ©2016 Iron Age Designs

| L            | Material: | Ductile Iron 65-45-12 | Weight: | 31.00 lbs | Free Drain Area: | 22.54 | in/sq., or | 12.18 %      | á    | Ву:  | MS C        | hecked:   | MS    | Date:  | 7-30-24 |
|--------------|-----------|-----------------------|---------|-----------|------------------|-------|------------|--------------|------|------|-------------|-----------|-------|--------|---------|
| $\mathbf{L}$ | Finish:   | Raw                   | Edge:   | 1.180"    | Flow Rate:       | 29.53 | GPM, or    | .065 CuFt./s | sec. | © Re | egistration | : VA 2-24 | 6-539 | Scale: | NTS     |
| S            |           |                       | Dundu   | at ID.    |                  |       |            |              | •    |      |             |           | •     |        |         |

Product ID: 206.276.0925 Fits: ACO™ K200 Drawing Name: 02\_ARG\_A\_9.5x19.6HPHD\_TrenchGrate\_Iron AA10-20I24HPHD www.ironagegrates.com

Page 1